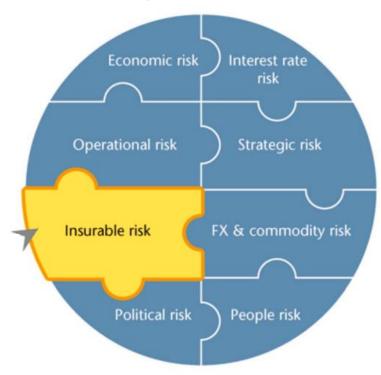

### A holistic view of insurable risk

- The grey areas abound
- Only a small portion of risk is 'insurable'
- Most insurable risk is quantifiable
- Can often be mitigated by pre-emptive action

Warren Buffet

"Risk comes from not knowing what you're doing"