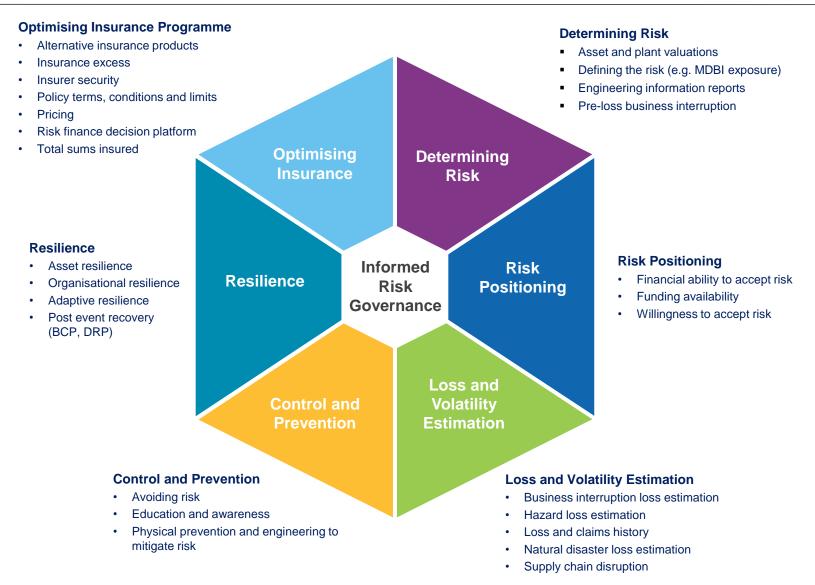

### A holistic view of insurable risk

### Key considerations

- Joined up thinking
  - removing the internal silos
  - having strategic partners that support your aims
- Multi-disciplinary expertise
  - no one organisation has the data/understanding to these complex problems
  - solutions are going to become more hybrid
- This is a journey not a destination, once you go down this path you will never cease
  - there are virtuous cycles which need to be understood