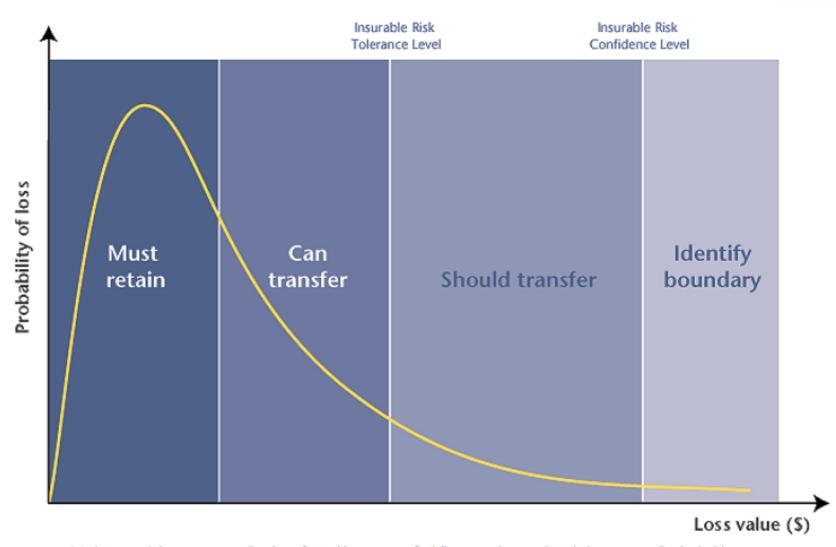

## Financial implications

Markets won't insure or will charge excessive premium Earnings & working capital can sustain losses in this range Cashflow, earnings and capital may be significantly impaired if losses in this range occur Equity holders may be willing to chance a loss in this range