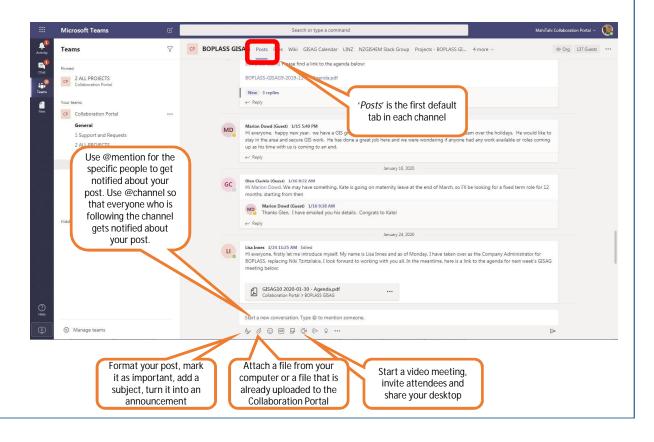

ng channels of interest 2. If you do not see Collaboration Portal on the list of teams, make 1. Look for the sure it is selected here 'Collaboration Portal' in the list of teams Collaboration Portal > BOPLASS GISAG -ons Files Wiki GISAG Calendar LINZ NZGIS4EM Slack Group Projects - BOPLASS GISAG 4 more Teams Collaboration Portal channels Bay of Plenty Stra BOPLASS GISAG TECHNICAL To follow a channel, open the list of all available channels and click 'Show' ... next to a channel of interest to display it at the Channel notifications top of your list

Hide

Manage channel

☑ Get email address

Get link to channel

4. From 'More options' (...) next to a channel you are

following, you can select 'Channel notifications' to

customize the notifications settings

Manage teams





## **Posts**





Create, upload and co-author documents in real time







# **Support and Requests**

Should you have any questions, comments or requests, please feel welcome to reach out



EMAIL YOUR REQUEST

to <a href="mailto:support@boplass.govt.nz">support@boplass.govt.nz</a>