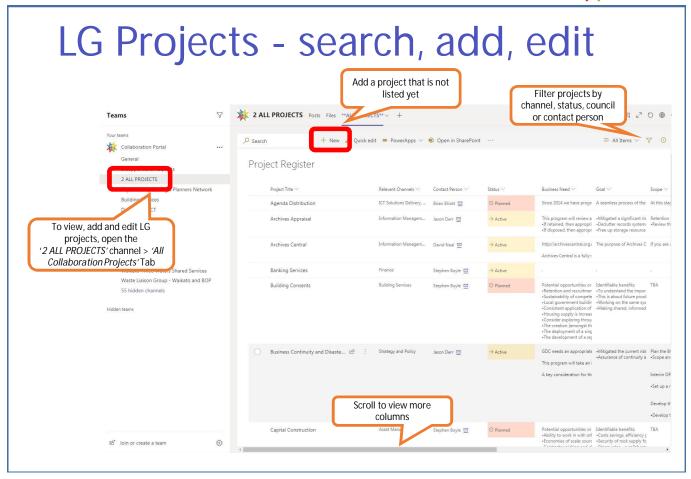

rtal on the list of teams, make 1. Look for the sure it is selected here 'Collaboration Portal' in the list of teams Collaboration Portal > BOPLASS GISAG -ons Files Wiki GISAG Calendar LINZ NZGIS4EM Slack Group Projects - BOPLASS GISAG 4 more Teams Collaboration Portal channels Bay of Plenty Stra BOPLASS GISAG TECHNICAL To follow a channel, open the list of all available channels and click 'Show' ... next to a channel of interest to display it at the Channel notifications top of your list

Hide

Manage channel

☑ Get email address

Get link to channel

4. From 'More options' (...) next to a channel you are

following, you can select 'Channel notifications' to

customize the notifications settings

Manage teams





## **Posts**





Create, upload and co-author documents in real time







# **Support and Requests**

Should you have any questions, comments or requests, please feel welcome to reach out



EMAIL YOUR REQUEST

to <a href="mailto:support@boplass.govt.nz">support@boplass.govt.nz</a>