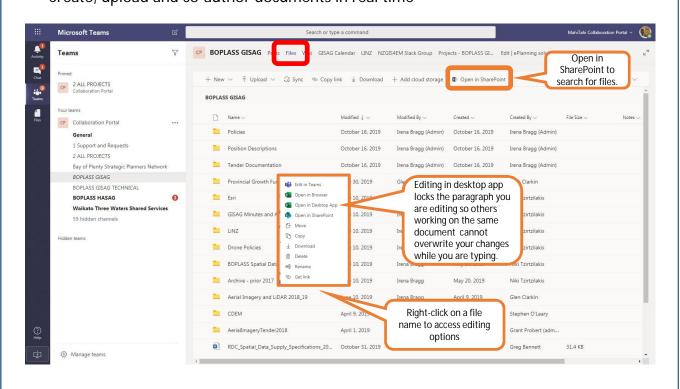

n Portal on the list of teams, make 1. Look for the sure it is selected here 'Collaboration Portal' in the list of teams Collaboration Portal > BOPLASS GISAG -ons Files Wiki GISAG Calendar LINZ NZGIS4EM Slack Group Projects - BOPLASS GISAG 4 more Teams Collaboration Portal channels Bay of Plenty Stra BOPLASS GISAG TECHNICAL To follow a channel, open the list of all available channels and click 'Show' ... next to a channel of interest to display it at the Channel notifications top of your list

Hide

Manage channel

☑ Get email address

Get link to channel

4. From 'More options' (...) next to a channel you are

following, you can select 'Channel notifications' to

customize the notifications settings

Manage teams





## **Posts**





Create, upload and co-author documents in real time







# **Support and Requests**

Should you have any questions, comments or requests, please feel welcome to reach out



EMAIL YOUR REQUEST

to <a href="mailto:support@boplass.govt.nz">support@boplass.govt.nz</a>