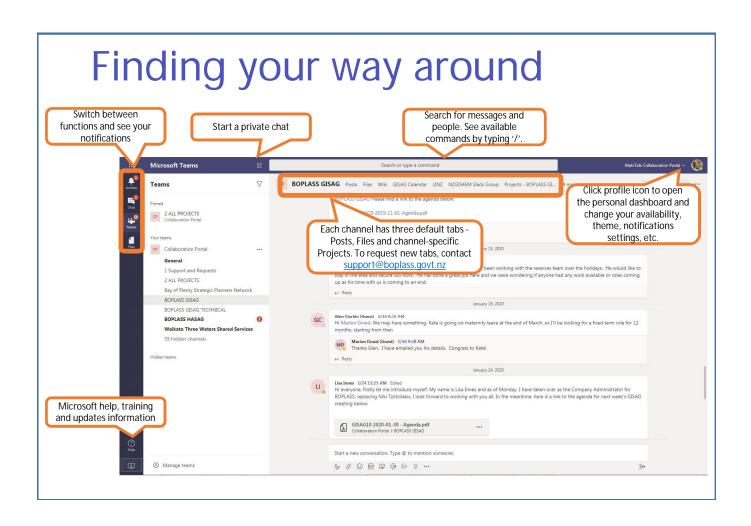

#### Following channels of interest 2. If you do not see Collaboration Portal on the list of teams, make 1. Look for the sure it is selected here 'Collaboration Portal' in the list of teams Collaboration Portal > BOPLASS GISAG -ons Files Wiki GISAG Calendar LINZ NZGIS4EM Slack Group Projects - BOPLASS GISAG 4 more Teams Collaboration Portal channels Bay of Plenty Stra BOPLASS GISAG TECHNICAL To follow a channel, open the list of all available channels and click 'Show' ... next to a channel of interest to display it at the Channel notifications top of your list

Hide

Manage channel

☑ Get email address

Get link to channel

4. From 'More options' (...) next to a channel you are

following, you can select 'Channel notifications' to

customize the notifications settings

Manage teams